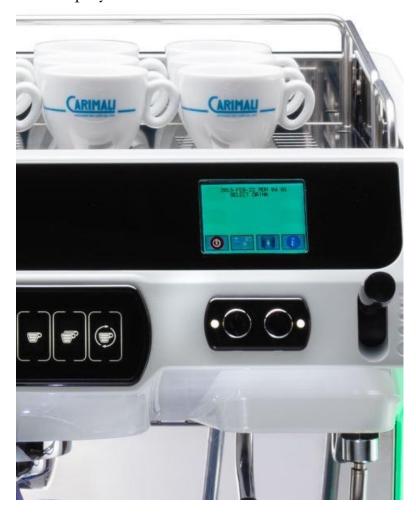

## **Display features**

The main **functions/settings** of the machine can be programmed and customized directly by the display:

- ✓ Switch On/Off touch button
- ✓ Adjustable date and time
- ✓ Selection language
- ✓ Programming of:
- 0 group temperature
- o brewing temperature
- o boiler pressure
- o coffee/hot water doses

✓ Programming of pre-infusion of each drink selection to enhance the aroma extraction and make the best of any coffee blend

- ✓ Digital pressure switch to control the boiler pressure
- ✓ Cleaning cycles
- ✓ Cup warmer electrical heating setting
- ✓ Colour lights adjustment

## **Operative area**

Cup warmer in **stainless steel** (electrical heating to keep the cups at the right temperature available as option)

Touch screen TFT 2.8" display

2 buttons (Barista Steam):1 to heat and froth milk1 to heat milk