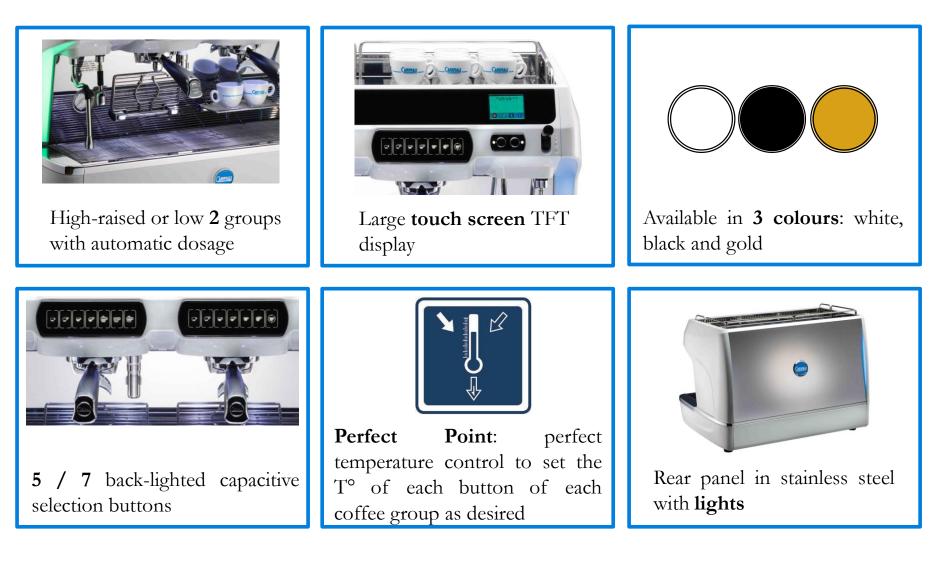

## **Main Features**

## **Selection buttons**

ARIM

## Available models

## **PerfectPoint**

PerfectPoint: exclusive patent pending coffee infusion system to set the desired infusion temperature for each selection button of each single group.

The Barista can adjust the temperature individually and control it **directly by the display:** 

## **Display features**

The main **functions/settings** of the machine can be programmed and customized directly by the display:

- ✓ Switch On/Off touch button
- ✓ Adjustable date and time
- ✓ Selection language
- ✓ Programming of:
- 0 group temperature
- o brewing temperature
- o boiler pressure
- o coffee/hot water doses