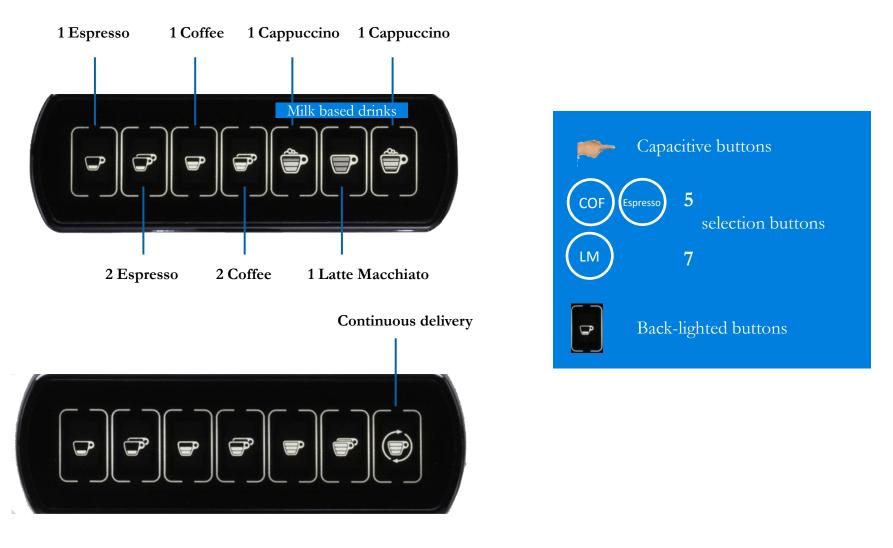

## **Display features**

The main **functions/settings** of the machine can be programmed and customized directly by the display:

- ✓ Switch On/Off touch button
- ✓ Adjustable date and time
- ✓ Selection language
- ✓ Programming of:
- 0 group temperature
- o brewing temperature
- o boiler pressure
- o coffee/hot water doses

✓ Programming of pre-infusion of each drink selection to enhance the aroma extraction and make the best of any coffee blend

- ✓ Digital pressure switch to control the boiler pressure
- ✓ Cleaning cycles
- ✓ Cup warmer electrical heating setting
- ✓ Colour lights adjustment

## **Operative area**

Cup warmer in **stainless steel** (electrical heating to keep the cups at the right temperature available as option)

Touch screen TFT 2.8" display

2 buttons (Barista Steam):1 to heat and froth milk1 to heat milk