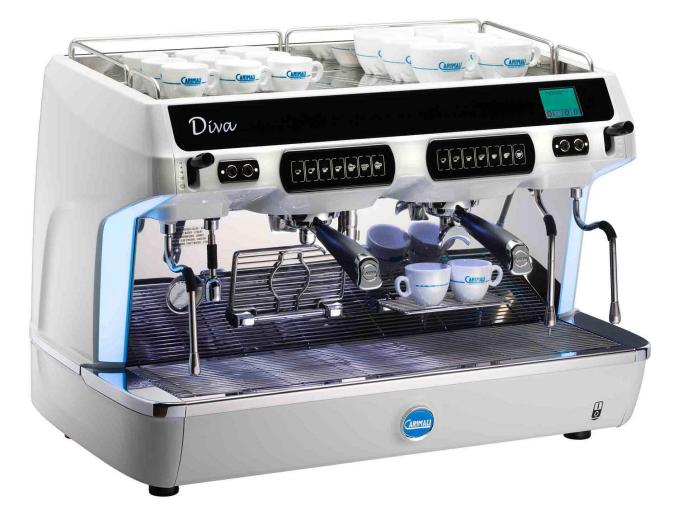

## DIVA

Diva is the new exclusive Carimali traditional espresso machine carefully developed in every single detail, to achieve the desired top quality performances, with a specific attention to temperature control and low environmental impact.

Diva: the perfect mix of **design** and state-of-the-art **technology** 