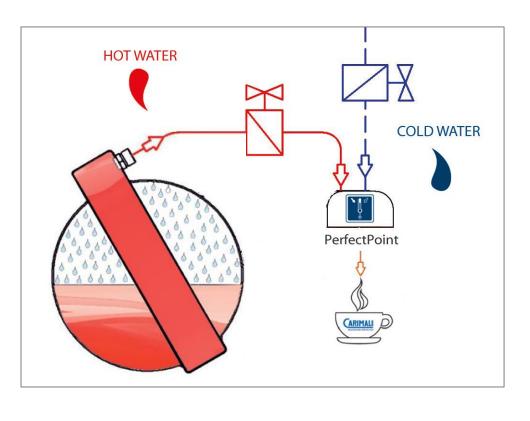

## **PerfectPoint**

PerfectPoint: exclusive patent pending coffee infusion system to set the desired infusion temperature for each selection button of each single group.

The Barista can adjust the temperature individually and control it **directly by the display:** 

## **Operative area**

Back-lighted capacitive selection buttons

Automatic milk frother

**Cold Water Mix for Tea: hot** and **cold water** are mixed through an additional valve to obtain just the desired temperature and avoid sprinkling