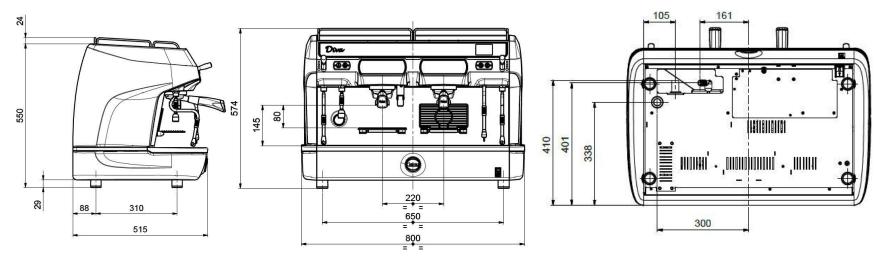

## Dimensions

Diva **Espresso**: mm 800 x 515 x 574

Diva **COF/LM** mm 800 x 515 x 574