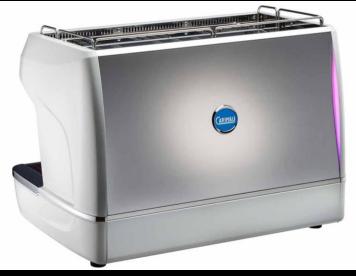

## DIVA

**Lights** are essential to the machine style: they create **evocative contrasts**, emphasizing the refined and **eye-catching design**!

**Colour** lights are adjustable directly from the display

### Front **lights**