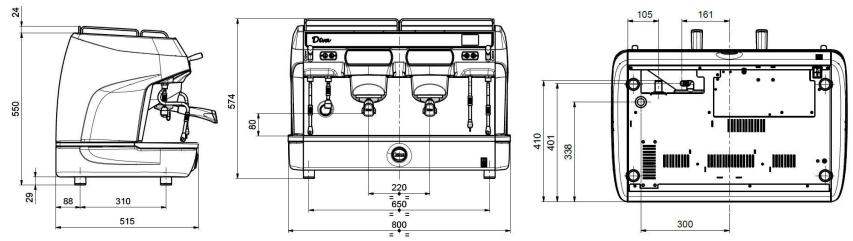

## Dimensions

Diva **Espresso**: mm 800 x 515 x 574

Diva **COF/LM** mm 800 x 515 x 574