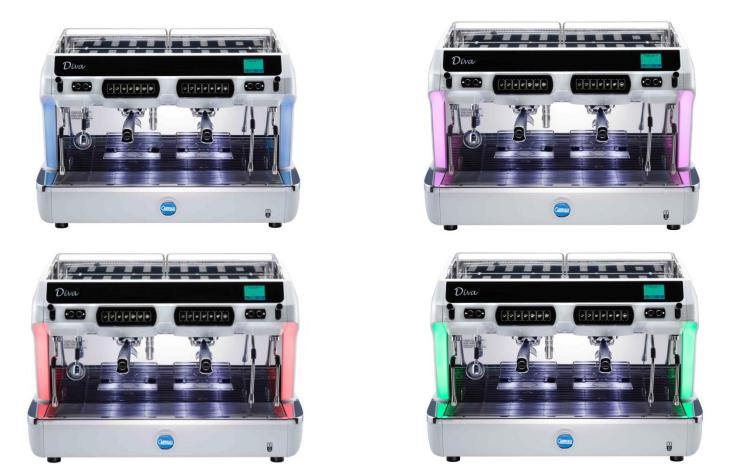

## DIVA

**Lights** are essential to the machine style: they create **evocative contrasts**, emphasizing the refined and **eye-catching design**!

**Colour** lights are adjustable directly from the display

✓ Programming of pre-infusion of each drink selection to enhance the aroma extraction and make the best of any coffee blend

- ✓ Digital pressure switch to control the boiler pressure
- ✓ Cleaning cycles
- ✓ Cup warmer electrical heating setting
- ✓ Colour lights adjustment

### Front **lights**