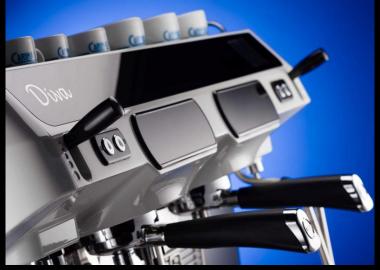

## **PerfectPoint**

PerfectPoint: exclusive patent pending coffee infusion system to set the desired infusion temperature for each selection button of each single group.

The Barista can adjust the temperature individually and control it **directly by the display:** 

## **Display features**

The main **functions/settings** of the machine can be programmed and customized directly by the display:

- ✓ Switch On/Off touch button
- ✓ Adjustable date and time
- ✓ Selection language
- ✓ Programming of:
- 0 group temperature
- o brewing temperature
- o boiler pressure
- o coffee/hot water doses

## **Operative area**

Cup warmer in **stainless steel** (electrical heating to keep the cups at the right temperature available as option)

Touch screen TFT 2.8" display

2 buttons (Barista Steam):1 to heat and froth milk1 to heat milk

Smooth opening of the steam wand

Steam wand

**Barista steam wand** with temperature probe to make cappuccino

Dispensing area enriched by lights

Up to 3 steam wands: 2 steam wands and 1 Barista