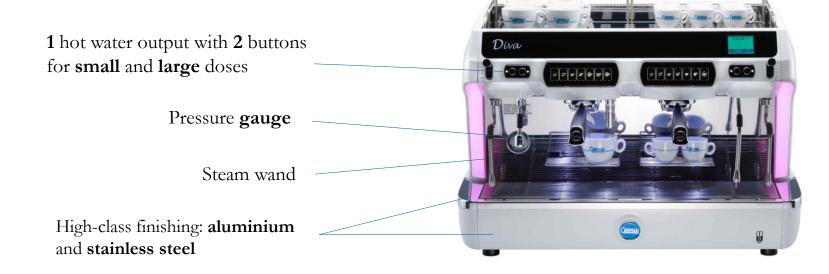

## **Operative area**

Cup warmer in **stainless steel** (electrical heating to keep the cups at the right temperature available as option)

Touch screen TFT 2.8" display

2 buttons (Barista Steam):1 to heat and froth milk1 to heat milk

Smooth opening of the steam wand

Steam wand

**Barista steam wand** with temperature probe to make cappuccino

Dispensing area enriched by lights

Up to 3 steam wands: 2 steam wands and 1 Barista