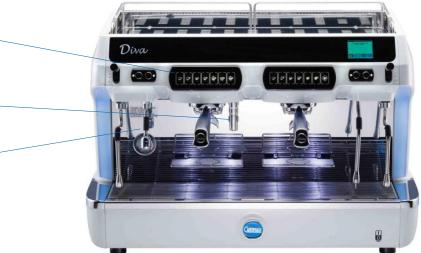

## **Selection buttons**

ARIM

## **Display features**

The main **functions/settings** of the machine can be programmed and customized directly by the display:

- ✓ Switch On/Off touch button
- ✓ Adjustable date and time
- ✓ Selection language
- ✓ Programming of:
- 0 group temperature
- o brewing temperature
- o boiler pressure
- o coffee/hot water doses