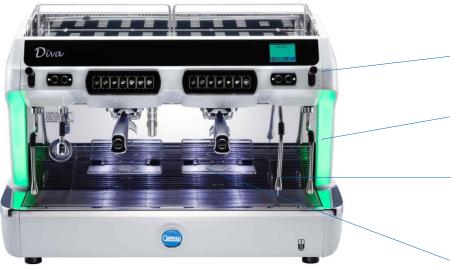

## DIVA

**Lights** are essential to the machine style: they create **evocative contrasts**, emphasizing the refined and **eye-catching design**!

**Colour** lights are adjustable directly from the display

### Front **lights**

## **Operative area**

Back-lighted capacitive selection buttons

Automatic milk frother

**Cold Water Mix for Tea: hot** and **cold water** are mixed through an additional valve to obtain just the desired temperature and avoid sprinkling