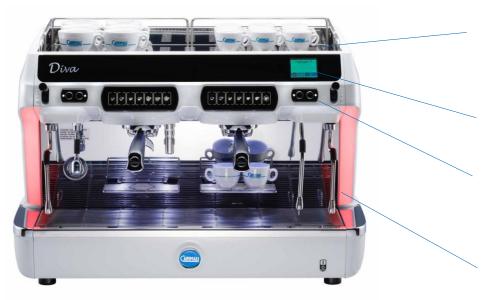

## **Main Features**

## **Selection buttons**

ARIM

## **Display features**

The main **functions/settings** of the machine can be programmed and customized directly by the display:

- ✓ Switch On/Off touch button
- ✓ Adjustable date and time
- ✓ Selection language
- ✓ Programming of:
- 0 group temperature
- o brewing temperature
- o boiler pressure
- o coffee/hot water doses

## **Operative area**

Cup warmer in **stainless steel** (electrical heating to keep the cups at the right temperature available as option)

Touch screen TFT 2.8" display

2 buttons (Barista Steam):1 to heat and froth milk1 to heat milk