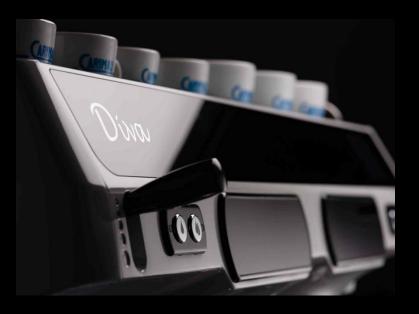

## **Display features**

The main **functions/settings** of the machine can be programmed and customized directly by the display:

- ✓ Switch On/Off touch button
- ✓ Adjustable date and time
- ✓ Selection language
- ✓ Programming of:
- 0 group temperature
- o brewing temperature
- o boiler pressure
- o coffee/hot water doses

✓ Programming of pre-infusion of each drink selection to enhance the aroma extraction and make the best of any coffee blend

- ✓ Digital pressure switch to control the boiler pressure
- ✓ Cleaning cycles
- ✓ Cup warmer electrical heating setting
- ✓ Colour lights adjustment

## **Operative area**

Cup warmer in **stainless steel** (electrical heating to keep the cups at the right temperature available as option)

Touch screen TFT 2.8" display

2 buttons (Barista Steam):1 to heat and froth milk1 to heat milk