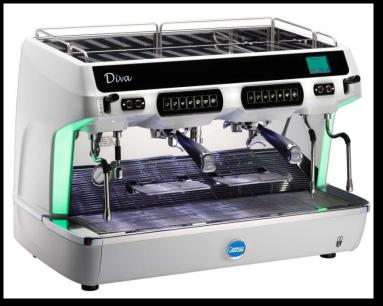

## DIVA

Diva is the new exclusive Carimali traditional espresso machine carefully developed in every single detail, to achieve the desired top quality performances, with a specific attention to temperature control and low environmental impact.

Diva: the perfect mix of **design** and state-of-the-art **technology** 

## DIVA

**Lights** are essential to the machine style: they create **evocative contrasts**, emphasizing the refined and **eye-catching design**!

**Colour** lights are adjustable directly from the display

## **Operative area**

Back-lighted capacitive selection buttons

Automatic milk frother

**Cold Water Mix for Tea: hot** and **cold water** are mixed through an additional valve to obtain just the desired temperature and avoid sprinkling

Smooth opening of the steam wand

Steam wand

**Barista steam wand** with temperature probe to make cappuccino

Dispensing area enriched by lights

Up to 3 steam wands: 2 steam wands and 1 Barista