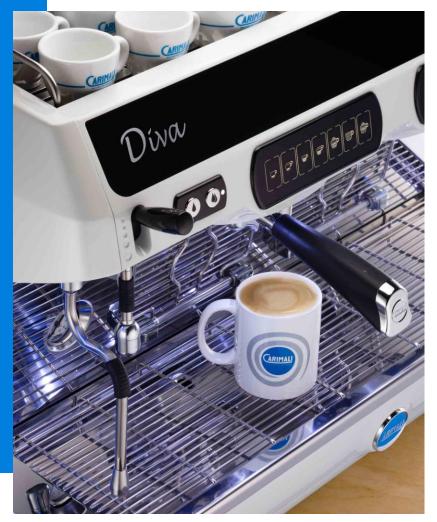

## **Selection buttons**

ARIM

## **Operative area**

Back-lighted capacitive selection buttons

Automatic milk frother

**Cold Water Mix for Tea: hot** and **cold water** are mixed through an additional valve to obtain just the desired temperature and avoid sprinkling