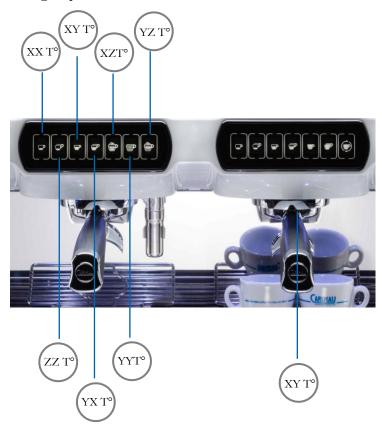

## **Selection buttons**

ARIM

## **PerfectPoint**

PerfectPoint: exclusive patent pending coffee infusion system to set the desired infusion temperature for each selection button of each single group.

The Barista can adjust the temperature individually and control it **directly by the display:** 

## **Display features**

The main **functions/settings** of the machine can be programmed and customized directly by the display:

- ✓ Switch On/Off touch button
- ✓ Adjustable date and time
- ✓ Selection language
- ✓ Programming of:
- 0 group temperature
- o brewing temperature
- o boiler pressure
- o coffee/hot water doses